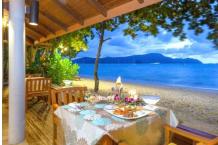

room) size 112 and 127 sqm.

**Superior Room** 









**Room Facilities:** 

- Air-conditioning
- Bath & shower
- Telephone
- Refrigerator
- Hair dryer, bathrobe, slipper
- Safety box

Key card control

**Deluxe 2 Bedroom** 

- TV with cable & satellite reception
- In-house music
- Free Wireless internet
- Complimentary Tea & Coffee
  - European kitchen

Swimming Pool - Service time: 08.00-20.00 hrs.







Service & facilities:

- Check-in: 15.00 hrs. / Check-out 11.00 hrs.
- 1 swimming pool, 1 child pool
- Restaurant
- Service laundry
- Direct dial telephone and fax service
- Room service
- 24-hours security

Free Wireless internet

- Fitness
- Mountain Bike
- Sea Kayak
- Snorkeling equipment
- Shuttle hotel to town: 11.00 hrs. Shuttle town to hotel: 15.00 hrs.

The Following Sea









Number of restaurant: 1
The Following Sea

International & Thai food

**Room Service: Yes** 06.30 – 23.00 hrs.

## By The Sea Hotel

Address: 7/6 Moo 6, Soi Bor-rea, Sakdidech Road, Vichit, Muang, Phuket 83000 Thailand

Tel: +66 76 305 044 | Fax: +66 76 305 048 Sales & Reservation Center: +66 76 398 165

E-mail: info@andamanphuket.com **WWW.BYTHESEAPHUKET.COM** 

GPS: Latitude: 7.818014 Longitude: 98.384746