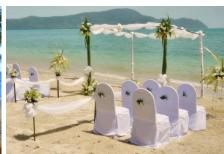

m) size 112 and 127 sqm.

**Superior Room** 









**Room Facilities:** 

- Air-conditioning
- Bath & shower
- Telephone
- Refrigerator
- Hair dryer, bathrobe, slipper
- Safety box

Key card control

**Deluxe 2 Bedroom** 

- TV with cable & satellite reception
- In-house music
- Free Wireless internet
- Complimentary Tea & Coffee
  - European kitchen

Swimming Pool - Service time: 08.00-20.00 hrs.







Service & facilities:

- Check-in: 15.00 hrs. / Check-out 11.00 hrs.
- 1 swimming pool, 1 child pool
- Restaurant
- Service laundry
- Direct dial telephone and fax service
- Room service
- 24-hours security

Free Wireless internet

- Fitness
- Mountain Bike
- Sea Kayak
- Snorkeling equipment
- Shuttle hotel to town: 11.00 hrs. Shuttle town to hotel: 15.00 hrs.

The Following Sea









Number of restaurant: 1
The Following Sea

International & Thai food

**Room Service: Yes** 06.30 – 23.00 hrs.

## By The Sea Hotel

Address: 7/6 Moo 6, Soi Bor-rea, Sakdidech Road, Vichit, Muang, Phuket 83000 Thailand

Tel: +66 76 305 044 | Fax: +66 76 305 048 Sales & Reservation Center: +66 76 398 165

E-mail: info@andamanphuket.com **WWW.BYTHESEAPHUKET.COM** 

GPS: Latitude: 7.818014 Longitude: 98.384746