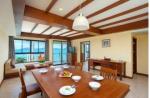

**Superior Room** 

**Room Facilities:** 

- Air-conditioning
- Bath & shower
- Telephone
- Refrigerator
- Hair dryer, bathrobe, slipper
- Safety box

Key card control

**Deluxe 2 Bedroom** 

- TV with cable & satellite reception
- In-house music
- Free Wireless internet
- Complimentary Tea & Coffee
  - European kitchen